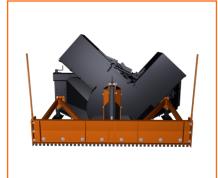

## **OXSA SNOW ACCESSORY- BACK BLADE**

Designed and produced in Finland for Nordic winter.

With OXSA SNOW hydraulic Back Blade you can get more closer to walls and openings. Hydraulic blade will also help to get all the ice from the road when you can force press it with hydraulic cylinder.