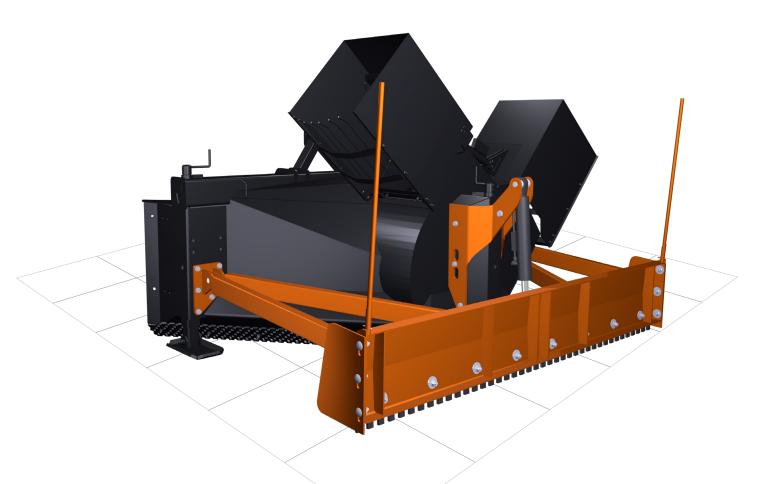

## **OXSA SNOW ACCESSORY- BACK BLADE**

Designed and produced in Finland for Nordic winter.

With OXSA SNOW hydraulic Back Blade you can get more closer to walls and openings. Hydraulic blade will also help to get all the ice from the road when you can force press it with hydraulic cylinder.

## **TECHNICAL INFORMATION (250 EVO)**

|                                          | SNOW BACK BLADE (250 EVO) |  |
|------------------------------------------|---------------------------|--|
| Blade outer width, mm                    | 2457 mm                   |  |
| Blade width, mm                          | 2441 mm                   |  |
| Full length with back blade (in 250 EVO) | 2087 mm                   |  |
| Weight, kg                               | 205 kg                    |  |