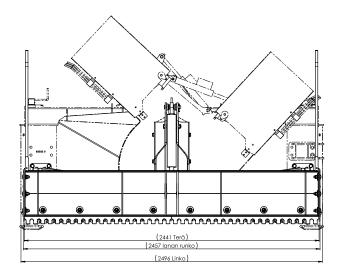

## **TECHNICAL INFORMATION (250 EVO)**

|                                          | SNOW BACK BLADE (250 EVO) |  |
|------------------------------------------|---------------------------|--|
| Blade outer width, mm                    | 2457 mm                   |  |
| Blade width, mm                          | 2441 mm                   |  |
| Full length with back blade (in 250 EVO) | 2087 mm                   |  |
| Weight, kg                               | 205 kg                    |  |