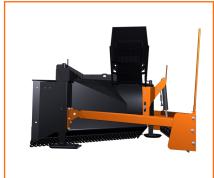

## **OXSA SNOW ACCESSORY- BACK BLADE**

Designed and produced in Finland for Nordic winter.

With OXSA SNOW hydraulic Back Blade you can get more closer to walls and openings. Hydraulic blade will also help to get all the ice from the road when you can force press it with hydraulic cylinder.