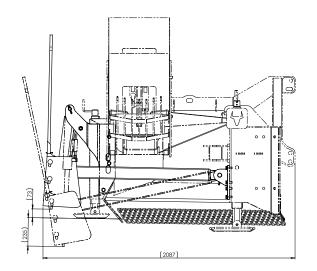

## **TECHNICAL INFORMATION (250 EVO)**

|                                          | SNOW BACK BLADE (250 EVO) |  |
|------------------------------------------|---------------------------|--|
| Blade outer width, mm                    | 2457 mm                   |  |
| Blade width, mm                          | 2441 mm                   |  |
| Full length with back blade (in 250 EVO) | 2087 mm                   |  |
| Weight, kg                               | 205 kg                    |  |