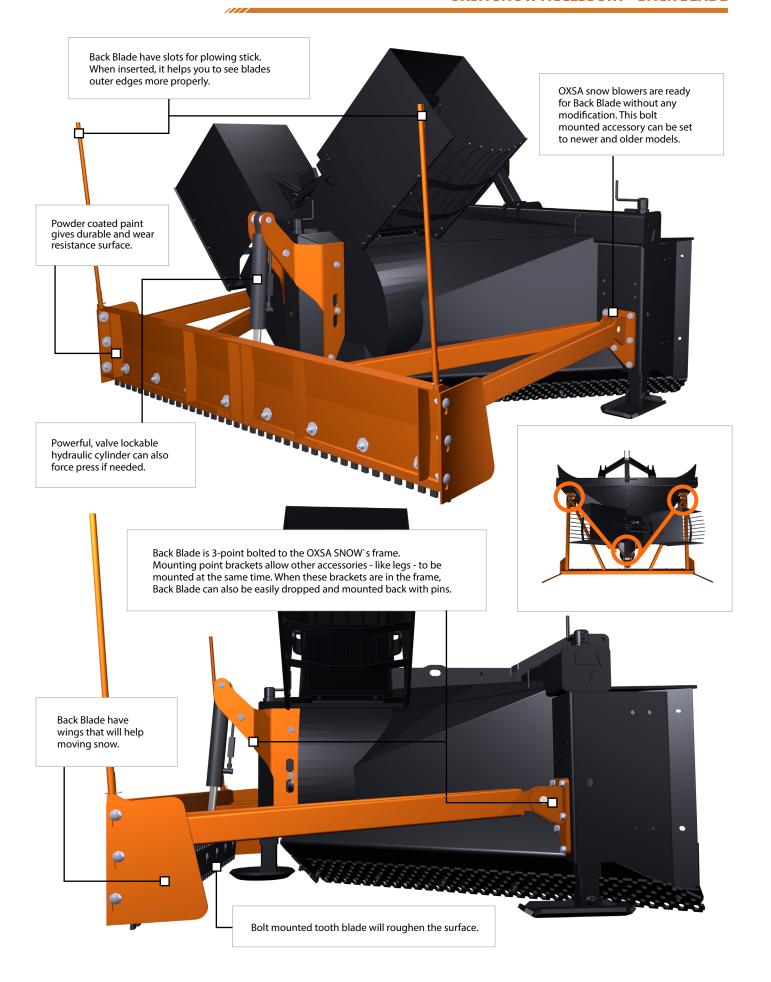

## **OXSA SNOW ACCESSORY- BACK BLADE**

Designed and produced in Finland for Nordic winter.

With OXSA SNOW hydraulic Back Blade you can get more closer to walls and openings. Hydraulic blade will also help to get all the ice from the road when you can force press it with hydraulic cylinder.