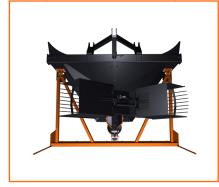

## **OXSA SNOW ACCESSORY- BACK BLADE**

Designed and produced in Finland for Nordic winter.

With OXSA SNOW hydraulic Back Blade you can get more closer to walls and openings. Hydraulic blade will also help to get all the ice from the road when you can force press it with hydraulic cylinder.